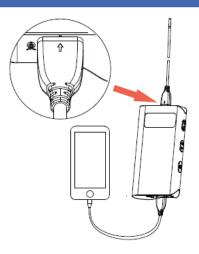

# **Installation Guide**

1.Snake tube installation guide :

As shown in the figure , Align the USB interface and insert and, confirm that the installation is not loose.

2.Phone installation guide :

As shown in the figure, connect the phone to the host with a data cable and confirm that the installation is not loose.