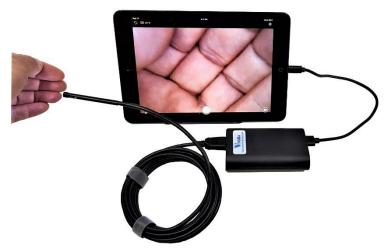

# **Installation Guide**

1.Snake tube installation guide :

As shown in the figure , Align the USB interface and insert and, confirm that the installation is not loose.

2.Phone installation guide :

As shown in the figure, connect the phone to the host with a data cable and confirm that the installation is not loose.