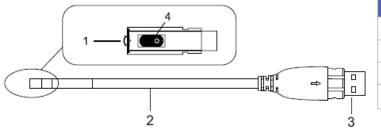

# **Installation Guide**

1.Snake tube installation guide :

As shown in the figure , Align the USB interface and insert and, confirm that the installation is not loose.

2.Phone installation guide :

As shown in the figure, connect the phone to the host with a data cable and confirm that the installation is not loose.