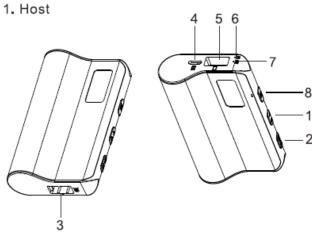

# Vividia BD-5030i Smartphone Dual-Camera Borescope

**User Manual** 

Note: Do not use this product at the temperature is above 70°C / 160°F.

Parts of BD-5030i borescope:

| NO. | Description                 |
|-----|-----------------------------|
| 1   | Power on/off、LED adjustment |
| 2   | Photo/video button          |
| 3   | Snake tube USB port         |
| 4   | Type-C charging port        |
| 5   | Phone USB port              |
| 6   | Work indicator              |
| 7   | Charging indicator          |
| 8   | Main and Side camera switch |