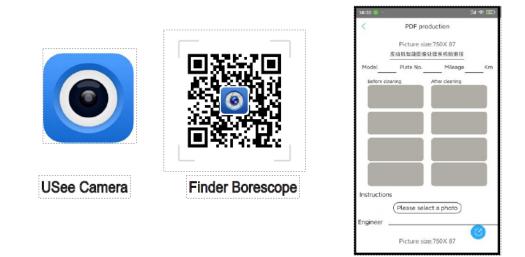

## Mobile phone Download & installation guide

1.Android mobile device, please scan the QR code below to download and install the app, or search "USee Camera" or "Finder Borescope".

2.For Iphone device please search and install "USee Camera" or "Finder Borescope" in the Appstore or scan the QR code below to download and install the APP.

3.After the software installed, it will appear the interface below at the first time. One way, click "Next"; Another way, click "File selection" to insert a picture 750\*87 for the production of post-test reports.